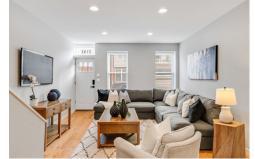

Eric Fox (267) 625-4504 (Eric Cell) eric@efoxhomes.com http://www.efoxhomes.com

Compass 1430 Walnut Street 3rd Floor Philadelphia, PA 19102 (267) 435-8015

Welcome to this recently renovated Point Breeze end-of-row townhome which still shines like new. With gleaming oak floors, timeless kitchen and baths, and of course the fiberglass roof deck, this home checks all of the boxes. The main level features a bright and wide-open living/dining area with a convenient coat closet and a powder room. There's plenty of space for a full dining area in addition to the casual stainless steel breakfast bar. The L-shaped kitchen is complete with Samsung appliances, white Shaker-style cabinets, granite countertops, subway tile backsplash and French doors that lead out the spacious brick patio. Upstairs there are two large bedrooms, both with amazing natural light and excellent closet space with custom organizers. The hall bath is a true oasis featuring a floating double vanity, an extra-wide walk-in shower and separate soaking tub. From this level, head up to the roof deck, with panoramic city views for miles. And don't worry if the weather doesn't allow for rooftop hangouts, additional living space is available in the finished basement which features tile flooring, recessed lighting and high ceilings. There's also a bonus storage area and a full-size washer and dryer in the lower level. From this location, you're within walking distance to Rittenhouse Square, UPenn and CHOP. Although staying local means you get to enjoy trendy neighborhood hot spots like Dock Ctroat Drowney Incationla Tuel Darra & Vone and American Cardina Dar